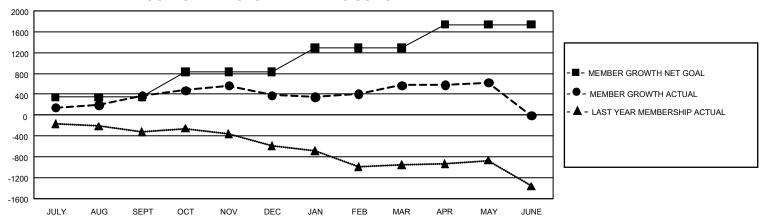

## GOALS AND ACTUAL MEMBERS CUMULATIVE

| DROPPED CLUBS: 51 |       | 598 CLUBS OF 940 ADDED 1<br>OR MORE NEW MEMBERS | GENDER DISTRIBUTION                 |                 |  |
|-------------------|-------|-------------------------------------------------|-------------------------------------|-----------------|--|
|                   |       |                                                 | MALE                                | 13,866 (58.50%) |  |
|                   |       |                                                 | FEMALE                              | 9,818 (41.42%)  |  |
| DROPPED MEMBERS   |       |                                                 | NON BINARY                          | 2 (0.01%)       |  |
| DECEASED          | 384   |                                                 | PREFER NOT TO ANSWER                | 17 (0.07%)      |  |
| CLUB CANCELLED    | 311   |                                                 | TOTAL FAMILY UNIT MEMBERS           | s 4,642         |  |
| OTHER             | 3,506 | CLICK HERE FOR                                  |                                     |                 |  |
| TOTAL             | 4,201 | CUMULATIVE MEMBERSHIP  DATA                     | FAMILY MEMBERS PAYING HALF DUES 2,4 |                 |  |

## GMT Constitutional Area 1, Group B

REPORT DOES NOT INCLUDE CLUBS IN UNDISTRICTED AREAS.

| Clubs                 |               |           |               | Members               |                           |                         |                                                    |
|-----------------------|---------------|-----------|---------------|-----------------------|---------------------------|-------------------------|----------------------------------------------------|
| RESULTS FOR 2021-2022 |               |           |               | RESULTS FOR 2021-2022 |                           |                         |                                                    |
| QUARTER               | NEW CLUB GOAL | NEW CLUBS | DROPPED CLUBS | QUARTER M             | IEMBER GROWTH NET<br>GOAL | MEMBER GROWTH<br>ACTUAL | DROPPED MEMBERS<br>ACTUAL (including<br>transfers) |
| JULY/AUG/SEPT         | 39            | 4         | 16            | JULY/AUG/SEP          | T 345                     | 1,471                   | 917                                                |
| OCT/NOV/DEC           | 36            | 3         | 14            | OCT/NOV/DEC           | 482                       | 973                     | 881                                                |
| JAN/FEB/MAR           | 48            | 2         | 9             | JAN/FEB/MAR           | 460                       | 1,037                   | 721                                                |
| APR/MAY/JUNE          | 45            | 8         | 12            | APR/MAY/JUNE          | 452                       | 1,222                   | 1,682                                              |