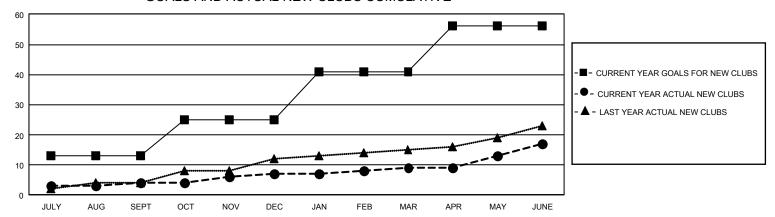

## GOALS AND ACTUAL NEW CLUBS CUMULATIVE

## GMT Constitutional Area 1, Group B

REPORT DOES NOT INCLUDE CLUBS IN UNDISTRICTED AREAS.

| Clubs                 |               |           |               | Members               |                           |                         |                                                    |
|-----------------------|---------------|-----------|---------------|-----------------------|---------------------------|-------------------------|----------------------------------------------------|
| RESULTS FOR 2021-2022 |               |           |               | RESULTS FOR 2021-2022 |                           |                         |                                                    |
| QUARTER               | NEW CLUB GOAL | NEW CLUBS | DROPPED CLUBS | QUARTER M             | IEMBER GROWTH NET<br>GOAL | MEMBER GROWTH<br>ACTUAL | DROPPED MEMBERS<br>ACTUAL (including<br>transfers) |
| JULY/AUG/SEPT         | 39            | 4         | 16            | JULY/AUG/SEP          | T 345                     | 1,471                   | 917                                                |
| OCT/NOV/DEC           | 36            | 3         | 14            | OCT/NOV/DEC           | 482                       | 973                     | 881                                                |
| JAN/FEB/MAR           | 48            | 2         | 9             | JAN/FEB/MAR           | 460                       | 1,037                   | 721                                                |
| APR/MAY/JUNE          | 45            | 8         | 12            | APR/MAY/JUNE          | 452                       | 1,222                   | 1,682                                              |